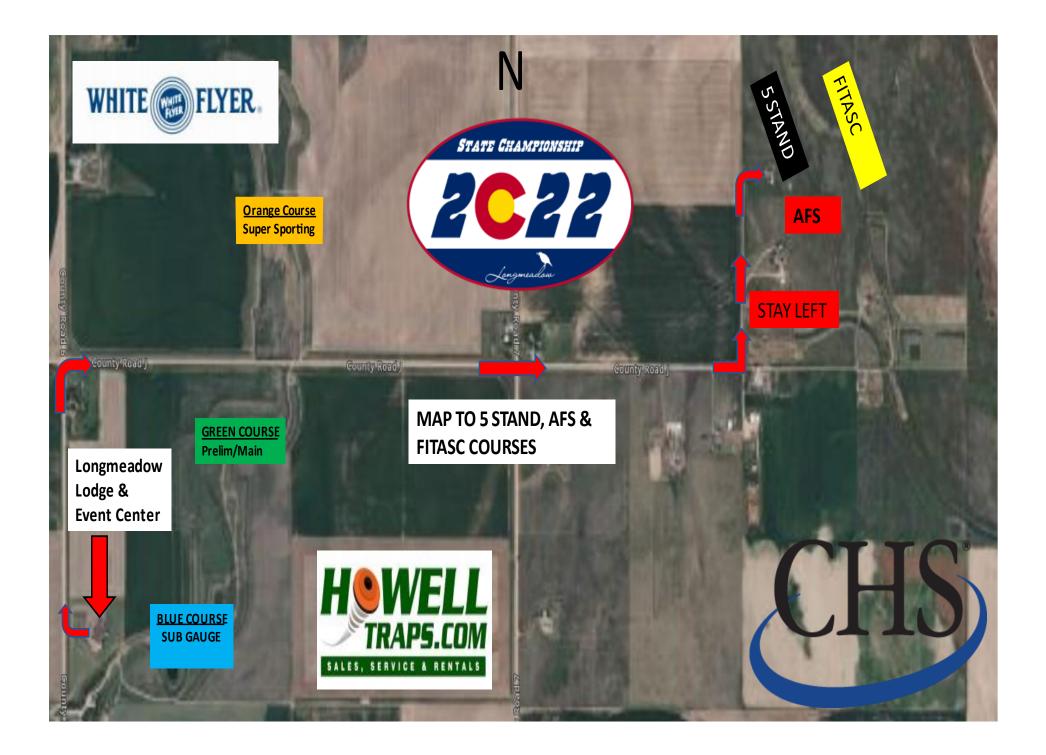

|                           | 8:30AM - 4:30PM           | 8:30AM - 4:30PM           | 8:30AM - 2PM              |
| Howell Traps 5 Stand                     |            |                           |                           | 8:30AM - 4PM              | 8:30AM - 4PM              |
| Main Event                               |            |                           |                           | 8:30AM/11:30AM/<br>2:30PM | 8:30AM/11:30AM/<br>2:30PM |
| Banquet &<br>Awards/Drawing              |            |                           |                           | 5PM-7PM                   |                           |
| Shoot Offs                               |            |                           | 5PM or Sooner             | 5PM or Sooner             | 5PM or Sooner             |