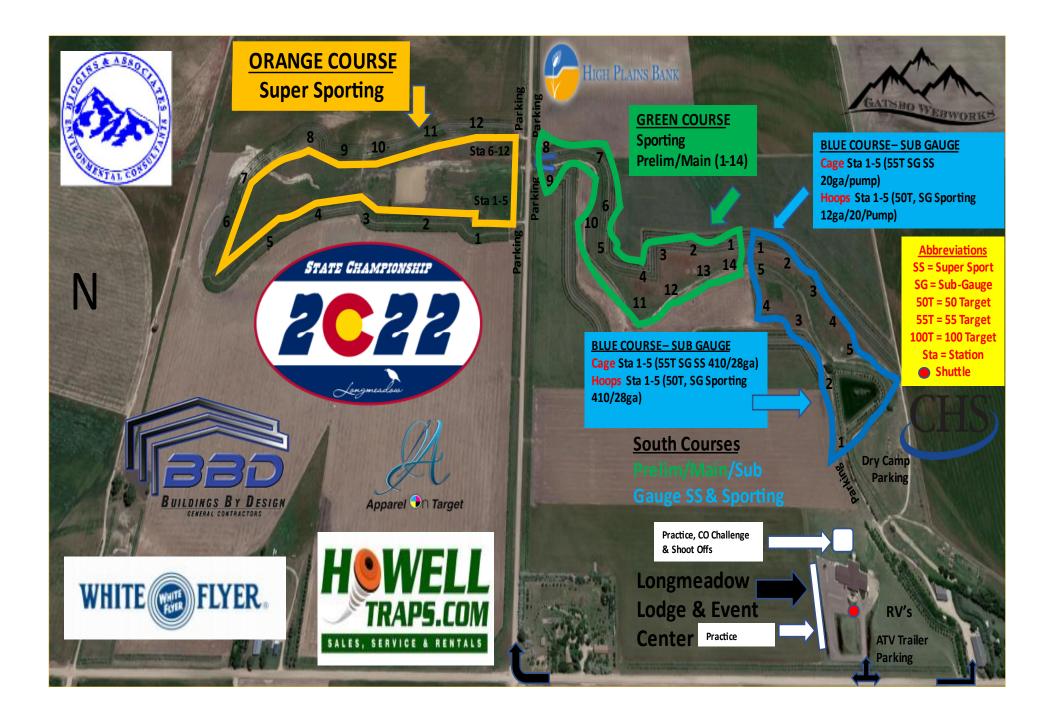

|                           | 8:30AM - 4:30PM           | 8:30AM - 4:30PM           | 8:30AM - 2PM              |
| Howell Traps 5 Stand                     |            |                           |                           | 8:30AM - 4PM              | 8:30AM - 4PM              |
| Main Event                               |            |                           |                           | 8:30AM/11:30AM/<br>2:30PM | 8:30AM/11:30AM/<br>2:30PM |
| Banquet &<br>Awards/Drawing              |            |                           |                           | 5PM-7PM                   |                           |
| Shoot Offs                               |            |                           | 5PM or Sooner             | 5PM or Sooner             | 5PM or Sooner             |