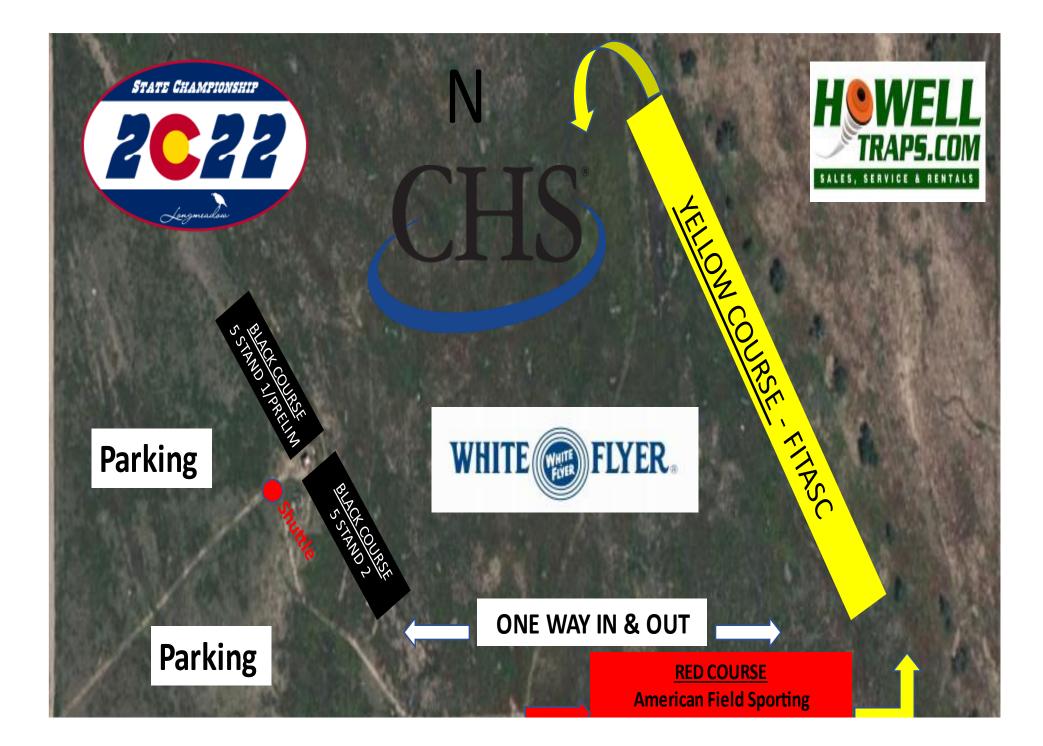

|                           | 8:30AM - 4:30PM           | 8:30AM - 4:30PM           | 8:30AM - 2PM              |
| Howell Traps 5 Stand                     |            |                           |                           | 8:30AM - 4PM              | 8:30AM - 4PM              |
| Main Event                               |            |                           |                           | 8:30AM/11:30AM/<br>2:30PM | 8:30AM/11:30AM/<br>2:30PM |
| Banquet &<br>Awards/Drawing              |            |                           |                           | 5PM-7PM                   |                           |
| Shoot Offs                               |            |                           | 5PM or Sooner             | 5PM or Sooner             | 5PM or Sooner             |