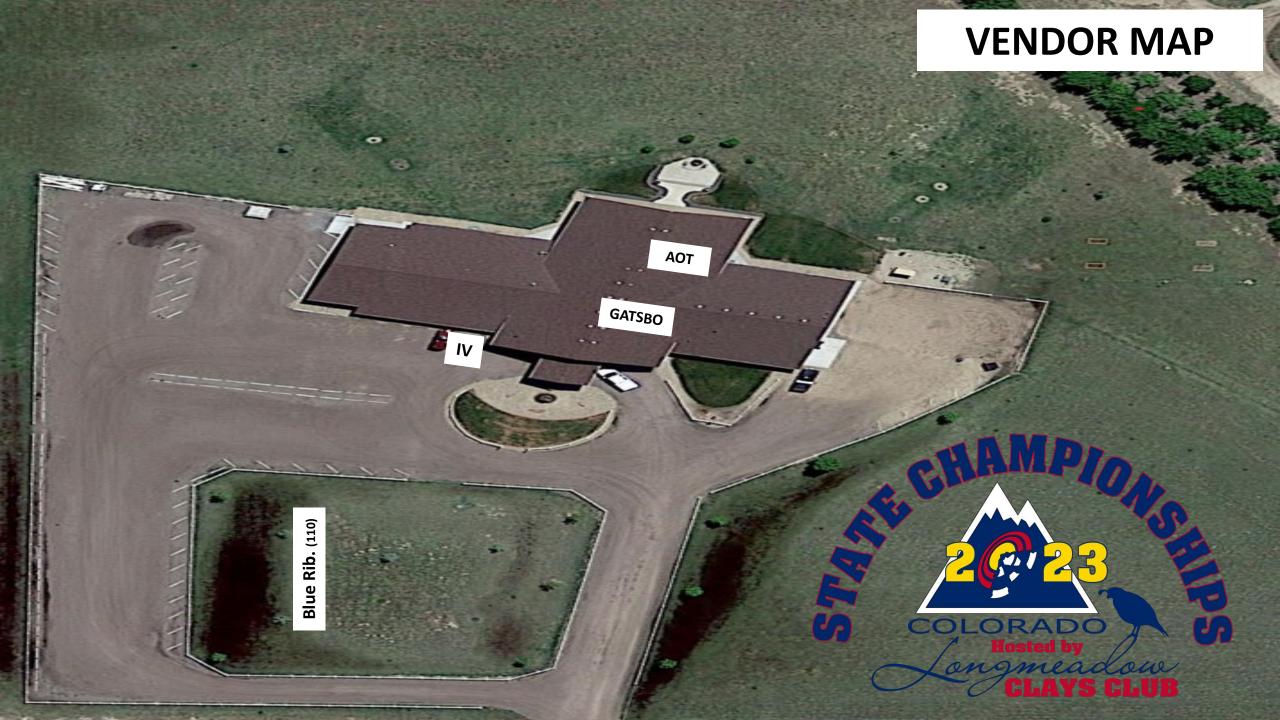

:30PM           | 8:30AM – 3:30PM           |
| 5 Stand                       |           |                  |                  | 8:30AM – 4PM              | 8:30AM – 4PM              |
| Main Event                    |           |                  |                  | 8:30AM/11:30AM/<br>2:30PM | 8:30AM/11:30AM/<br>2:30PM |
|                               |           |                  |                  | 2.501101                  | 2.30110                   |
| Banquet & Awards              |           |                  |                  | 6PM-9PM                   |                           |
| Shoot Offs                    |           |                  | 5PM or Sooner    | 5PM or Sooner             | 5PM or Sooner             |









## **RV/DRY CAMPING/VENDORS/CARTS/GAMES**