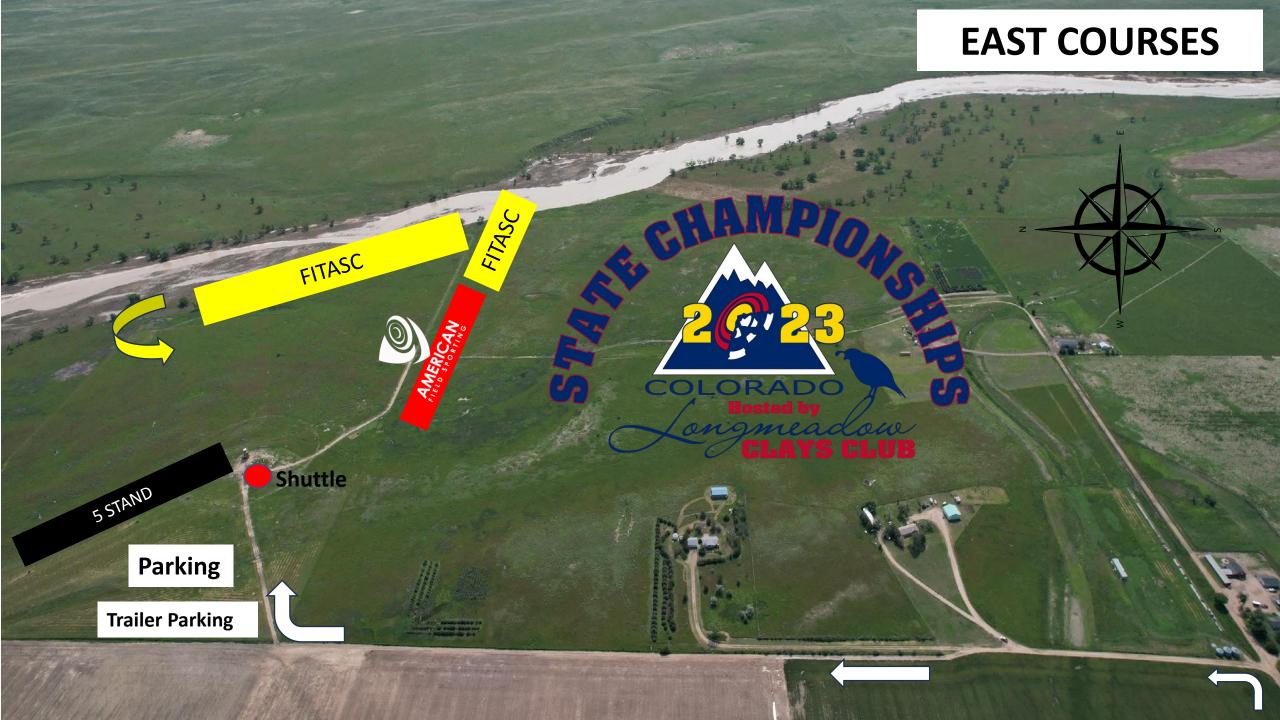

|                  | 8:30AM - 3:30PM           | 8:30AM – 3:30PM           |
| 5 Stand                       |           |                  |                  | 8:30AM – 4PM              | 8:30AM – 4PM              |
| Main Event                    |           |                  |                  | 8:30AM/11:30AM/<br>2:30PM | 8:30AM/11:30AM/<br>2:30PM |
|                               |           |                  |                  | 2.501101                  | 2.30110                   |
| Banquet & Awards              |           |                  |                  | 6PM-9PM                   |                           |
| Shoot Offs                    |           |                  | 5PM or Sooner    | 5PM or Sooner             | 5PM or Sooner             |









## **RV/DRY CAMPING/VENDORS/CARTS/GAMES**