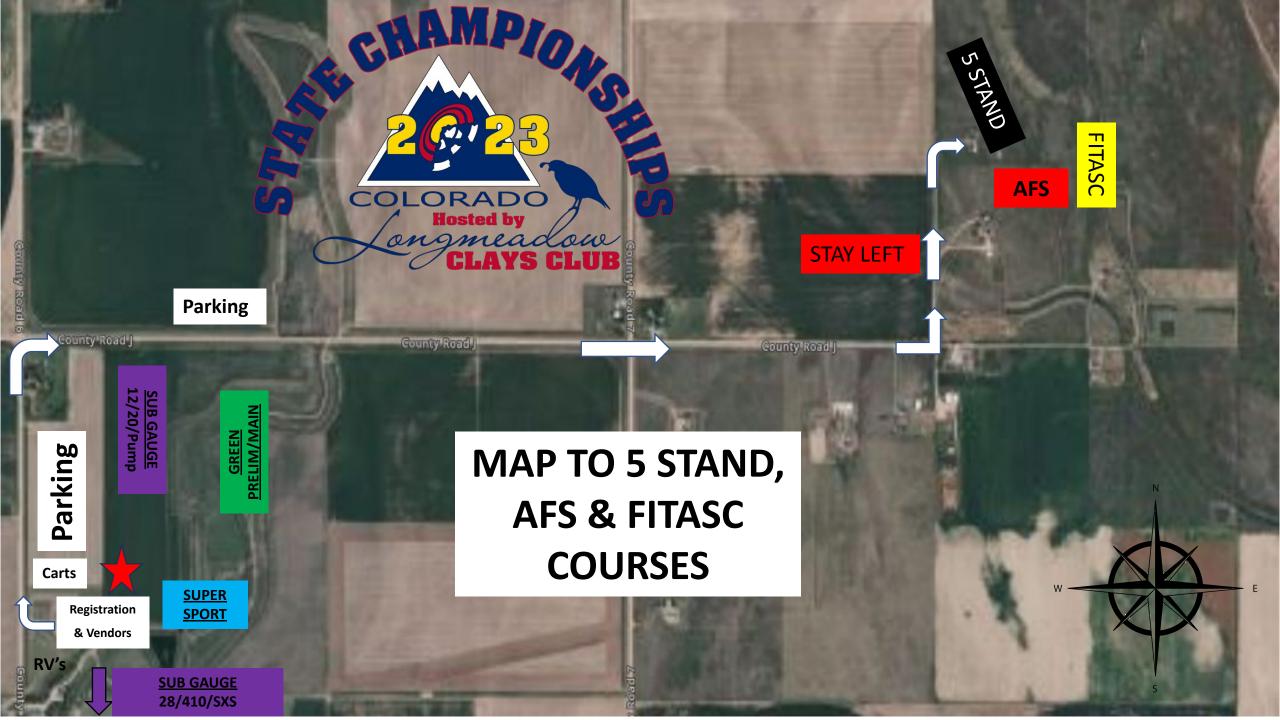

|                  |                  | 8:30AM - 3:30PM           | 8:30AM – 3:30PM           |
| 5 Stand                       |           |                  |                  | 8:30AM – 4PM              | 8:30AM – 4PM              |
| Main Event                    |           |                  |                  | 8:30AM/11:30AM/<br>2:30PM | 8:30AM/11:30AM/<br>2:30PM |
|                               |           |                  |                  | 2.501101                  | 2.30110                   |
| Banquet & Awards              |           |                  |                  | 6PM-9PM                   |                           |
| Shoot Offs                    |           |                  | 5PM or Sooner    | 5PM or Sooner             | 5PM or Sooner             |









## **RV/DRY CAMPING/VENDORS/CARTS/GAMES**