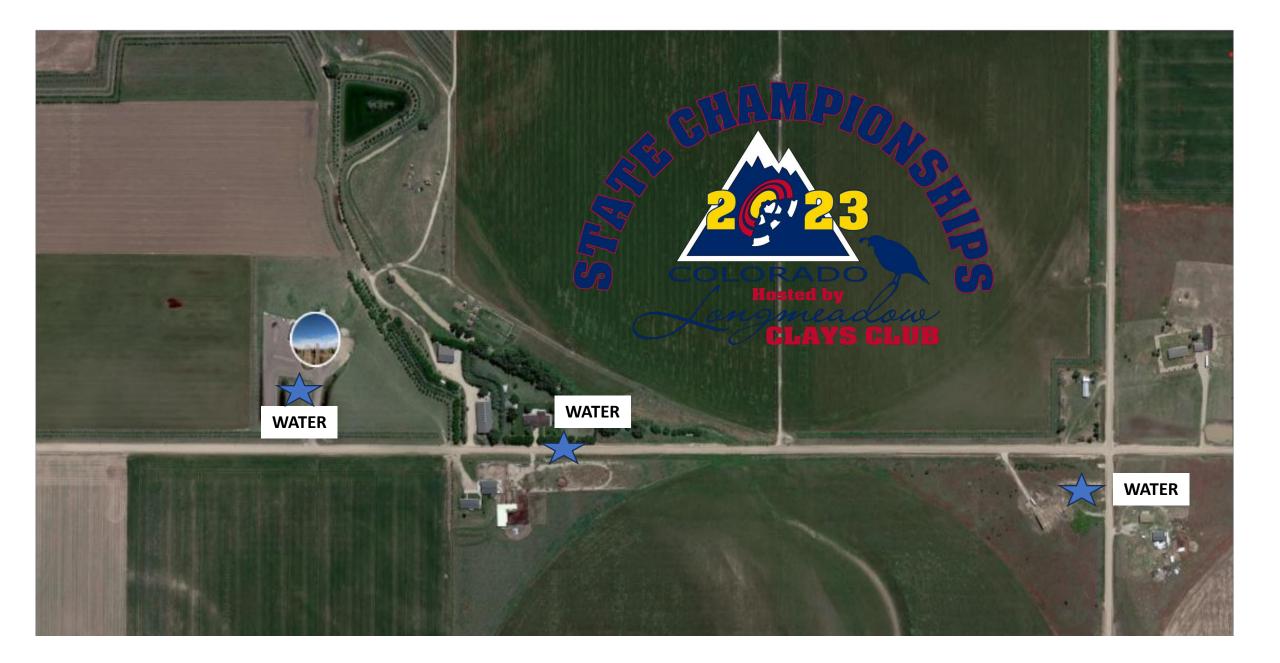

0PM           | 8:30AM – 3:30PM           |
| 5 Stand                       |           |                  |                  | 8:30AM – 4PM              | 8:30AM – 4PM              |
| Main Event                    |           |                  |                  | 8:30AM/11:30AM/<br>2:30PM | 8:30AM/11:30AM/<br>2:30PM |
|                               |           |                  |                  | 2.501101                  | 2.30110                   |
| Banquet & Awards              |           |                  |                  | 6PM-9PM                   |                           |
| Shoot Offs                    |           |                  | 5PM or Sooner    | 5PM or Sooner             | 5PM or Sooner             |









## **RV/DRY CAMPING/VENDORS/CARTS/GAMES**