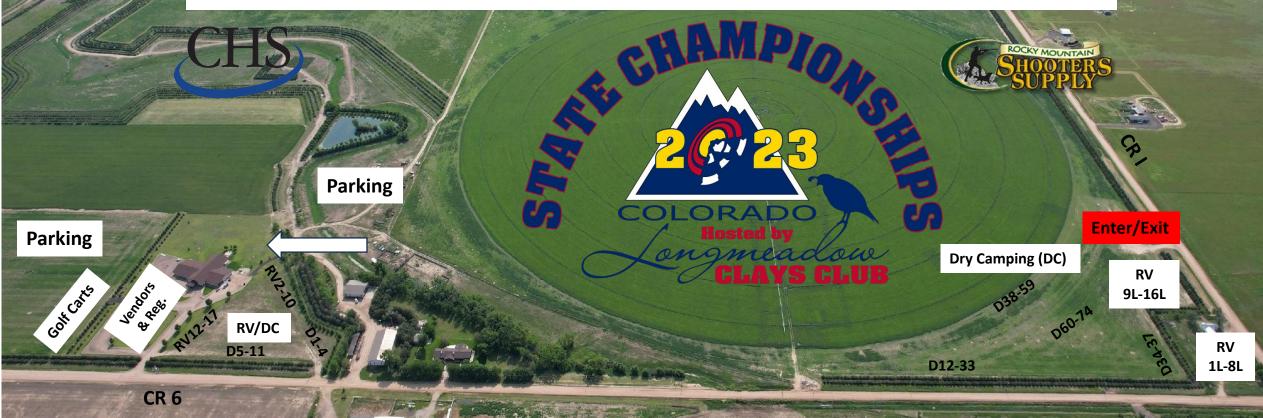

3:30PM           | 8:30AM – 3:30PM           |
| 5 Stand                       |           |                  |                  | 8:30AM – 4PM              | 8:30AM – 4PM              |
| Main Event                    |           |                  |                  | 8:30AM/11:30AM/<br>2:30PM | 8:30AM/11:30AM/<br>2:30PM |
|                               |           |                  |                  | 2.501101                  | 2.30110                   |
| Banquet & Awards              |           |                  |                  | 6PM-9PM                   |                           |
| Shoot Offs                    |           |                  | 5PM or Sooner    | 5PM or Sooner             | 5PM or Sooner             |









## **RV/DRY CAMPING/VENDORS/CARTS/GAMES**