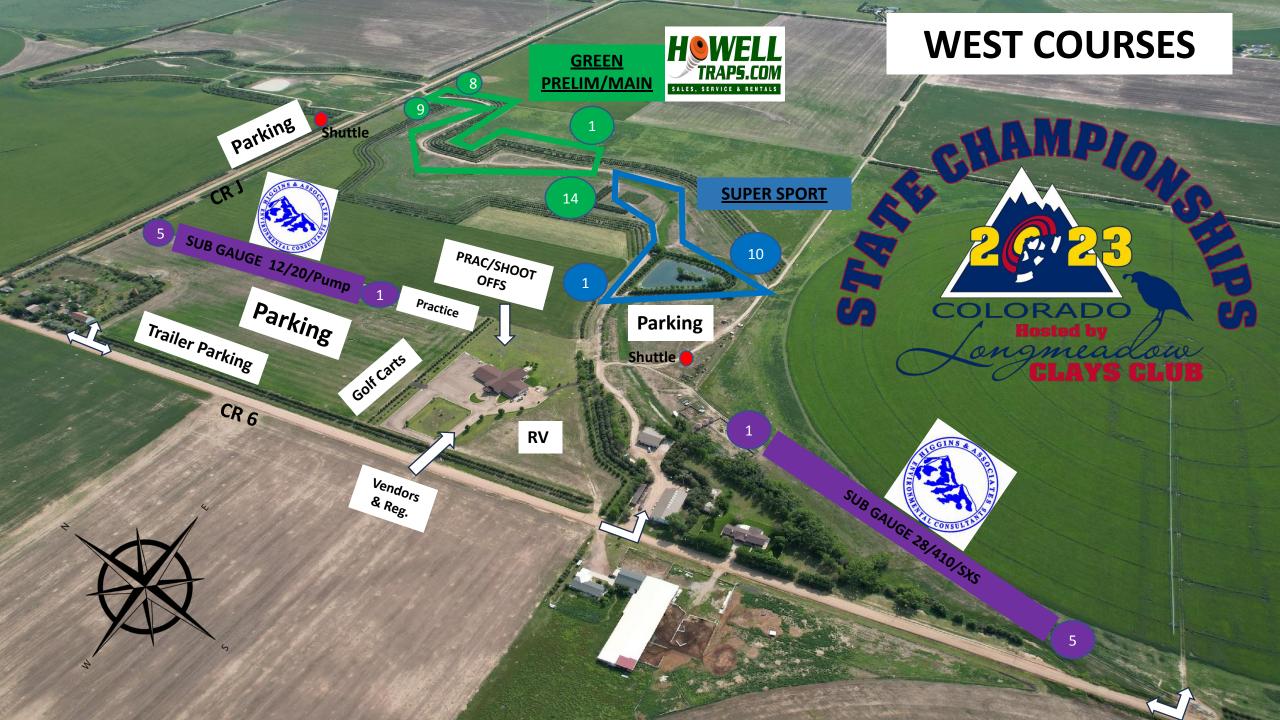

|                  |                  | 8:30AM - 3:30PM           | 8:30AM – 3:30PM           |
| 5 Stand                       |           |                  |                  | 8:30AM – 4PM              | 8:30AM – 4PM              |
| Main Event                    |           |                  |                  | 8:30AM/11:30AM/<br>2:30PM | 8:30AM/11:30AM/<br>2:30PM |
|                               |           |                  |                  | 2.501101                  | 2.30110                   |
| Banquet & Awards              |           |                  |                  | 6PM-9PM                   |                           |
| Shoot Offs                    |           |                  | 5PM or Sooner    | 5PM or Sooner             | 5PM or Sooner             |









## **RV/DRY CAMPING/VENDORS/CARTS/GAMES**